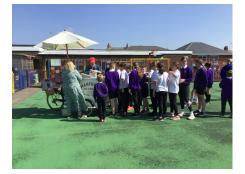

# Feast of St Bernadette 2022

It is a special day for our school on 16th April as it is the feast of St Bernadette. Unfortunately, we were on holiday so we celebrated today!

Throughout the week, the children have been learning about St Bernadette through their RE work. Please follow the link to take you to our Faith page for a little more information about her extraordinary life. please <u>click here</u>.

Today, all the children in the Reception class and the new children to our school, received their medal keepsake. We also marked this wonderful day with a 'Manfredi ice cream' on the school field. A huge thank you to Mr Manfredi, one our Governors, who kindly loaned us his 'Gelato on wheels' so all the children/staff were able to enjoy a treat and he also donated the ice cream – we are so appreciative. **'Kindness all around'** 