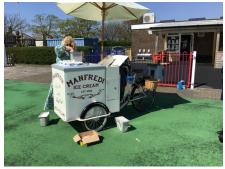

Today, all the children in the Reception class and the new children to our school, received their medal keepsake. We also marked this wonderful day with a 'Manfredi ice cream' on the school field. A huge thank you to Mr Manfredi, one our Governors, who kindly loaned us his 'Gelato on wheels' so all the children/staff were able to enjoy a treat and he also donated the ice cream – we are so appreciative. **'Kindness all around'** 